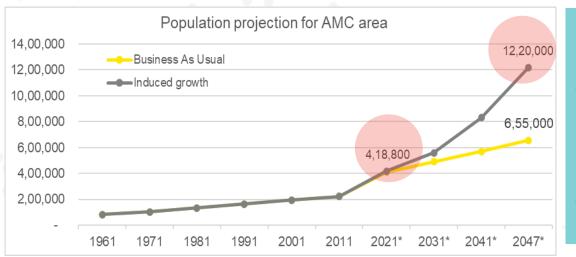

Ayodhya resident population which is estimated in vision plan 2047 at 4.18 lakh (in year 2021) is also envisaged to be increased by 3 times i.e., 12 lakhs.