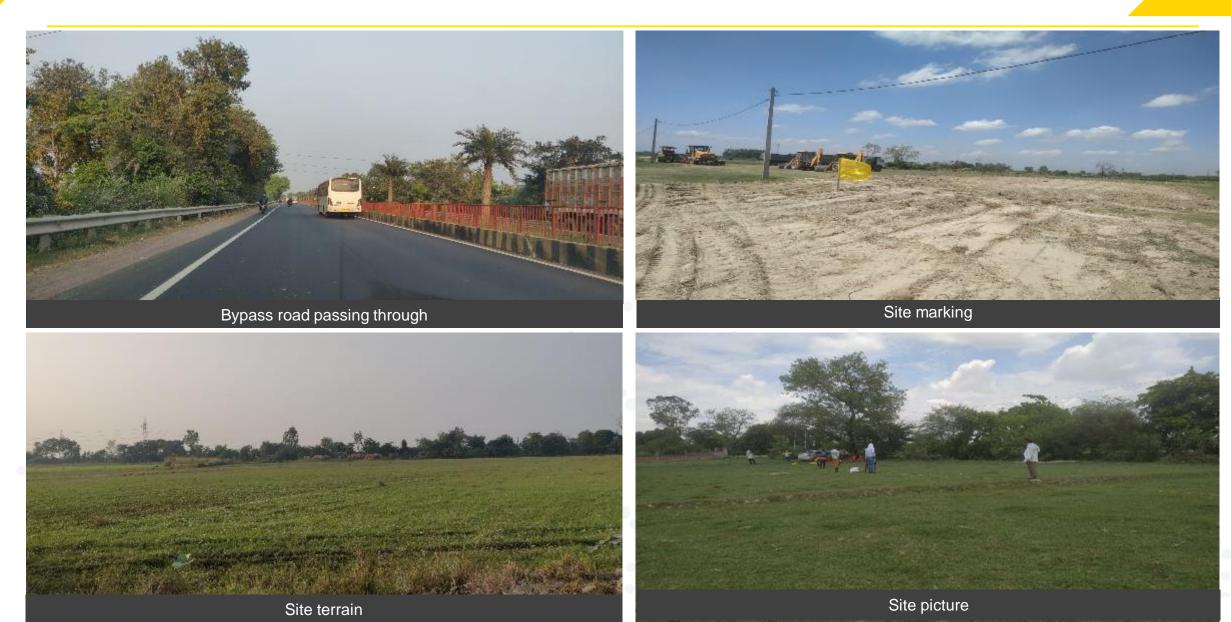

| 80,349.00                    |
| 8A/HT-12 Comer  | 2023.28                        | 88,384.00                    |
| 8A/HT-12A       | 2023.56                        | 80,349.00                    |
| 8A/HT-14        | 1720.46                        | 80,349.00                    |
| 8A/HT-15        | 1518.44                        | 80,349.00                    |
| 9A/HT-01        | 4863.10                        | 80,349.00                    |
| 9A/HT-02 Corner | 4030.03                        | 88,434.00                    |
| 9A/HT-03 Corner | 3996.67                        | 88,434.00                    |
| 9A/HT-04        | 4524.68                        | 80,349.00                    |



# **Site Pictures**

# Drone pictures of the site









## Site surroundings



### List of Plots for reserved for Hotels at GFT, Ayodhya

#### Uttar Pradesh Avas Evam Vikas Parishad

104, M G Marg, Lucknow-226001

Vacant List of Hotel Properties for E-Auction 08.12.2023

Registration and token money(EMD) Deposit- from 27.11.2023 to 08.12.2023

### भूमि विकास गृहस्थान एवं बाजार योजना(ग्रीन फिल्ड टाउनशिप), अयोध्या

| Sr.<br>No. | Auction<br>Id | Zone Name | District<br>Name | EMO Office | Scheme Name                                           | Property Type | Property Category | Property No.       | Reservation | Area of<br>Property (Sqm.) | Reserve Price/<br>Reserve Rate | Cost of Property | Token<br>Amount(EMD) | FAR |
|------------|---------------|-----------|------------------|------------|-------------------------------------------------------|---------------|--