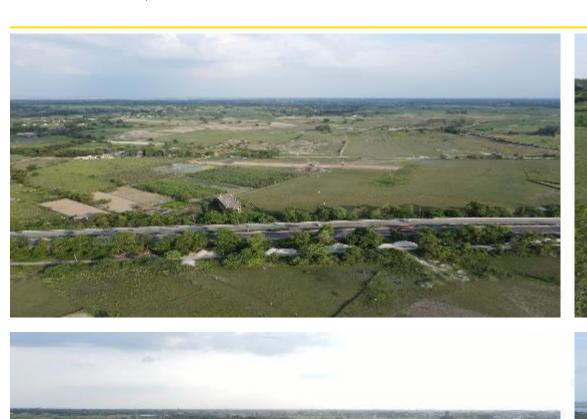

| 9103.38                        | 80,349.00                    |
| 8A/HT-12 Comer  | 2023.28                        | 88,384.00                    |
| 8A/HT-12A       | 2023.56                        | 80,349.00                    |
| 8A/HT-14        | 1720.46                        | 80,349.00                    |
| 8A/HT-15        | 1518.44                        | 80,349.00                    |
| 9A/HT-01        | 4863.10                        | 80,349.00                    |
| 9A/HT-02 Corner | 4030.03                        | 88,434.00                    |
| 9A/HT-03 Corner | 3996.67                        | 88,434.00                    |
| 9A/HT-04        | 4524.68                        | 80,349.00                    |



# **Site Pictures**

# Drone pictures of the site









## Site surroundings



### List of Plots for reserved for Hotels at GFT, Ayodhya

#### Uttar Pradesh Avas Evam Vikas Parishad

104, M G Marg, Lucknow-226001

Vacant List of Hotel Properties for E-Auction 08.12.2023

Registration and token money(EMD) Deposit- from 27.11.2023 to 08.12.2023

### भूमि विकास गृहस्थान एवं बाजार योजना(ग्रीन फिल्ड टाउनशिप), अयोध्या

| Sr.<br>No. | Auction<br>Id | Zone Name | District<br>Name | EMO Office | Scheme Name                                           | Property Type | Property Category | Property No.       | Reservation | Area of<br>Property (Sqm.) | Reserve Price/<br>Reserve Rate | Cost of Property | Token<br>Amount(EMD) | FAR |
|------------|---------------|-----------|------------------|------------|--------------------------------------------