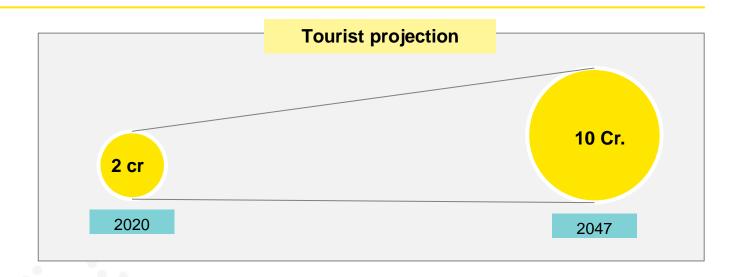

- The city has ranked 2<sup>nd</sup> with 2 crore tourist arrival in U.P. for year 2019.
- Ayodhya is one of the top 5 destinations of the State falling in the Religious & Cultural Theme.

By year 2047, the annual tourist inflow in the region would grow from 2Cr in year 2022 to 10 cr in year 2047.