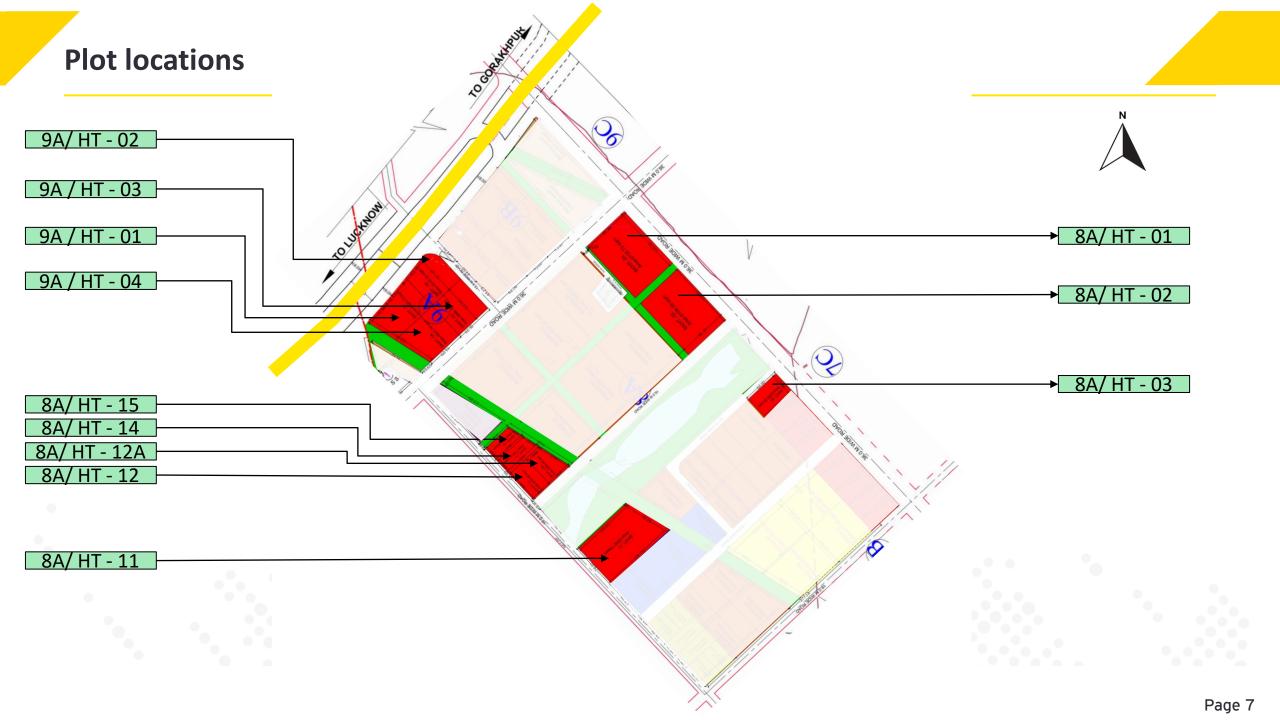

### Plot features

► **RERA registered:** UPRERAPRJ755836

► Plot size range: 1518.44 to 9134.05 Sq. mt.

Corner plots available

**FAR:** 2.5

| Property No.    | Area of<br>Property<br>(Sq.M.) | Reserve Price<br>(Per Sq.M.) |
|-----------------|--------------------------------|------------------------------|
| 8A/HT-01 Comer  | 9134.05                        | 88,384.00                    |
| 8A/HT-02 Corner | 9105.60                        | 88,384.00                    |
| 8A/HT-03 Corner | 2200.20                        | 88,384.00                    |
| 8A/HT-11        | 9103.38                        | 80,349.00                    |
| 8A/HT-12 Comer  | 2023.28                        | 88,384.00                    |
| 8A/HT-12A       | 2023.56                        | 80,349.00                    |
| 8A/HT-14        | 1720.46                        | 80,349.00                    |
| 8A/HT-15        | 1518.44                        | 80,349.00                    |
| 9A/HT-01        | 4863.10                        | 80,349.00                    |
| 9A/HT-02 Corner | 4030.03                        | 88,434.00                    |
| 9A/HT-03 Corner | 3996.67                        | 88,434.00                    |
| 9A/HT-04        | 4524.68                        | 80,349.00                    |

### List of Plots for reserved for Hotels at GFT, Ayodhya