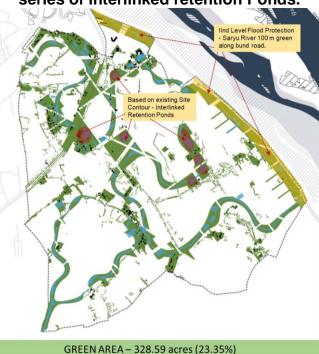

#### Flood Resilience Measures

Mitigation of Flooding of site during monsoon through channelization of series of interlinked retention Ponds.

BLUE AREA - 49.57 ACRES (3.52%)