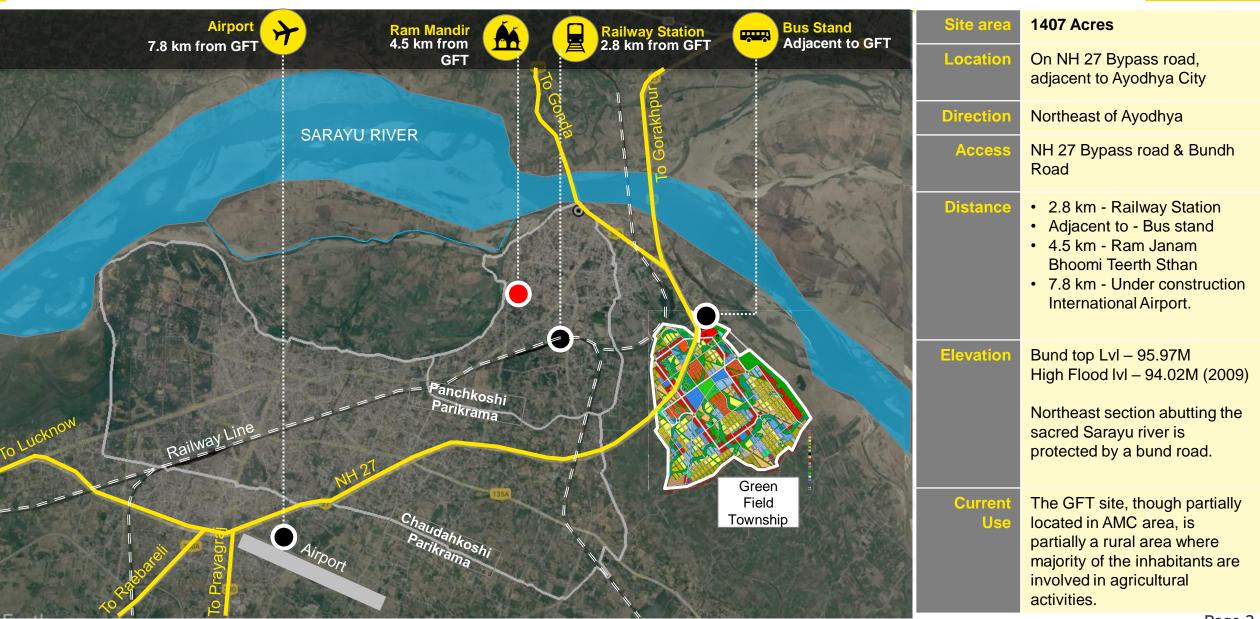

in

### **Ayodhya**

# Ayodhya: The epicentre of Existence of Spirituality in India

Ayodhya, the Shri Ram Janmbhoomi holds a place of pride among the devotees of Lord Rama (Shri Ram), who was a descendent of Surya dynasty (Vansh), which is believed to have been founded by Manu, the law-giver of the Hindus.

- The city has ranked 2<sup>nd</sup> with 2 crore tourist arrival in U.P. for year 2019.
- Ayodhya is one of the top 5 destinations of the State falling in the Religious & Cultural Theme.





By year 2047, the annual tourist inflow in the region would grow from 2Cr in year 2022 to 10 cr in year 2047.



Ayodhya resident population which is estimated in vision plan 2047 at 4.18 lakh (in year 2021) is also envisaged to be increased by 3 times i.e., 12 lakhs.

# **Connectivity of GFT**



### **Features of GFT**



#### Flood Resilience Measures

Mitigation of Flooding of site during monsoon through channelization of series of interlinked retention Ponds.



BLUE AREA - 49.57 ACRES (3.52%)

#### **Planning Principles**



Lower and Higher Order Functions and Services

#### Facility/ Service Order ∝ Road Hierarchy



#### Bazaar Street (36m RoW)

- International Bhavans
- State Bhavans,
- Institutional Buildings
- Commercial Spaces



#### Feeder Street (18m RoW)

- Mutts
- Ashrams
- Riverfront Commercial
- Plotted Development



#### Residential Street (12m RoW)

- Plot Level Connectivity
- Group Housing
- Multi-Unit Plot House
- EWS/LIG Housing



#### **Inclusive Township**

#### **Equity to All**

- Affordable Housing & Rehabilitation of existing settlement
- Mobility