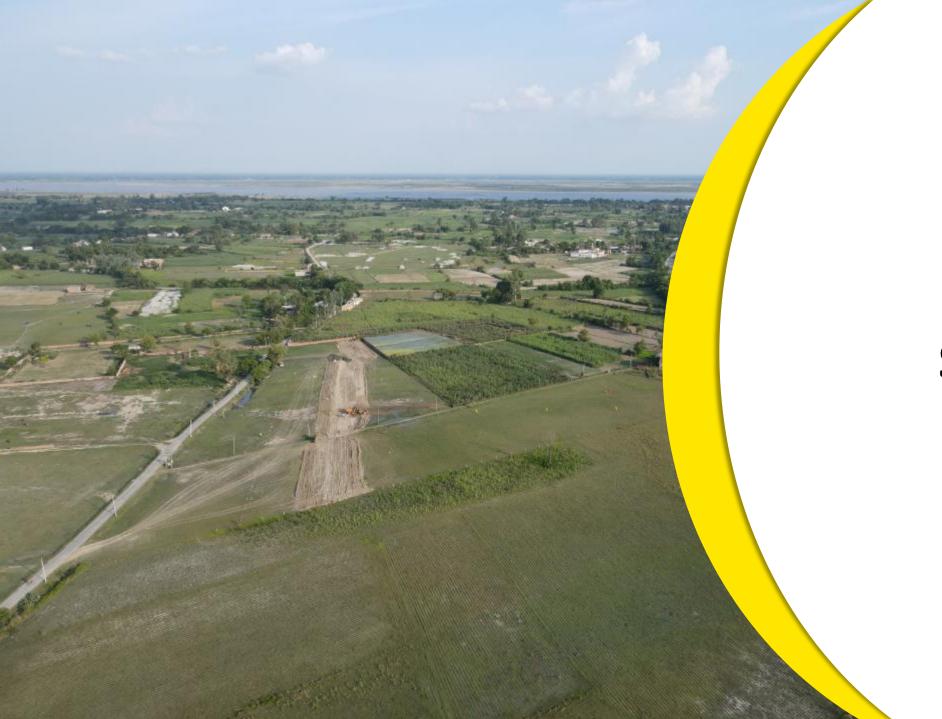

| 88,384.00                    |
| 8A/HT-11        | 9103.38                        | 80,349.00                    |
| 8A/HT-12 Comer  | 2023.28                        | 88,384.00                    |
| 8A/HT-12A       | 2023.56                        | 80,349.00                    |
| 8A/HT-14        | 1720.46                        | 80,349.00                    |
| 8A/HT-15        | 1518.44                        | 80,349.00                    |
| 9A/HT-01        | 4863.10                        | 80,349.00                    |
| 9A/HT-02 Corner | 4030.03                        | 88,434.00                    |
| 9A/HT-03 Corner | 3996.67                        | 88,434.00                    |
| 9A/HT-04        | 4524.68                        | 80,349.00                    |



# **Site Pictures**

# Drone pictures of the site









## Site surroundings



### List of Plots for reserved for Hotels at GFT, Ayodhya

#### Uttar Pradesh Avas Evam Vikas Parishad

104, M G Marg, Lucknow-226001

Vacant List of Hotel Properties for E-Auction 08.12.2023

Registration and token money(EMD) Deposit- from 27.11.2023 to 08.12.2023

### भूमि विकास गृहस्थान एवं बाजार योजना(ग्रीन फिल्ड टाउनशिप), अयोध्या

| Sr.<br>No. | Auction<br>Id | Zone Name | District<br>Name | EMO Office | Scheme Name                                           | Property Type | Property Category | Property No.       | Reservation | Area of<br>Property (Sqm.) | Reserve Price/<br>Reserve Rate | Cost of Property | Token<br>Amount(EMD) | FAR |
|------------|---------------|-----------|------------------|----